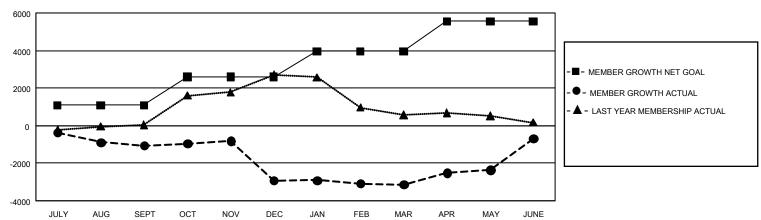

## GOALS AND ACTUAL MEMBERS CUMULATIVE

| DROPPED CLUBS: 168 |        | 1,856 CLUBS OF 3,044 ADDED 1 OR<br>MORE NEW MEMBERS | GENDER DISTRIBUTION                       |                 |  |
|--------------------|--------|-----------------------------------------------------|-------------------------------------------|-----------------|--|
|                    |        |                                                     | MALE                                      | 34,536 (46.88%) |  |
|                    |        |                                                     | FEMALE                                    | 39,102 (53.07%) |  |
| DROPPED MEMBERS    |        |                                                     | NON BINARY                                | 1 (0.00%)       |  |
| DECEASED           | 797    |                                                     | PREFER NOT TO ANSWER                      | 35 (0.05%)      |  |
| CLUB CANCELLED     | 2,281  |                                                     |                                           |                 |  |
| OTHER 10,081       |        | CLICK HERE FOR CUMULATIVE  MEMBERSHIP DATA          | TOTAL FAMILY UNIT MEMBERS 28,384          |                 |  |
| TOTAL              | 13,159 | MEMBEROTH BATA                                      | FAMILY MEMBERS PAYING HALF 15,537<br>DUES |                 |  |