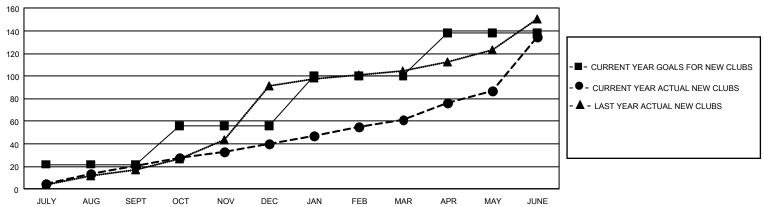

CLUDE CLUBS IN UNDISTRICTED AREAS.

| Clubs RESULTS FOR 2021-2022 |     |    |    | Members RESULTS FOR 2021-2022 |      |       |       |
|-----------------------------|-----|----|----|-------------------------------|------|-------|-------|
|                             |     |    |    |                               |      |       |       |
| JULY/AUG/SEPT               | 66  | 21 | 56 | JULY/AUG/SEPT                 | 1078 | 2,189 | 2,935 |
| OCT/NOV/DEC                 | 102 | 19 | 64 | OCT/NOV/DEC                   | 1524 | 2,887 | 4,413 |
| JAN/FEB/MAR                 | 132 | 21 | 30 | JAN/FEB/MAR                   | 1349 | 2,095 | 1,843 |
| APR/MAY/JUNE                | 114 | 74 | 23 | APR/MAY/JUNE                  | 1610 | 6,867 | 3,988 |

## GOALS AND ACTUAL NEW CLUBS CUMULATIVE



## GOALS AND ACTUAL MEMBERS CUMULATIVE



| DROPPED CLUBS: 168 |        | 1,856 CLUBS OF 3,044 ADDED 1 OR<br>MORE NEW MEMBERS | GENDER DISTRIBUTION                       |                 |  |
|--------------------|--------|-----------------------------------------------------|-------------------------------------------|-----------------|--|
|                    |        |                                                     | MALE                                      | 34,536 (46.88%) |  |
|                    |        |                                                     | FEMALE                                    | 39,102 (53.07%) |  |
| DROPPED MEMBERS    |        |                                                     | NON BINARY                                | 1 (0.00%)       |  |
|